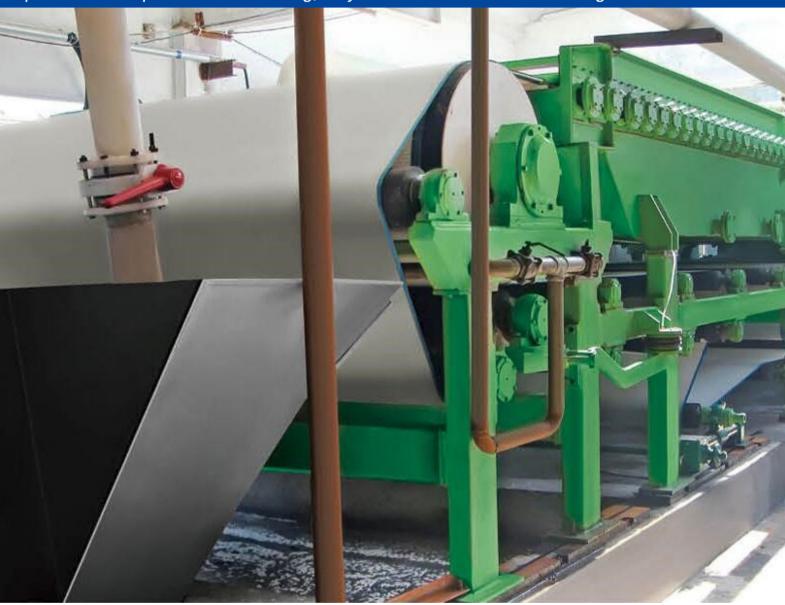

### **Application**

Polyester Pulp Washing Mesh Fabric is used in several washing equipment. It's mostly used in the horizontal belt washer, vacuum washer and rotary drum vacuum washer. The 2-shed plain-woven pulp washing mesh fabric is mainly used in special lines, such as paper pulps making, Subplate pulp packing and pulp, fiberboard plats as well as colliery, food and medicine as a conveyor belt.