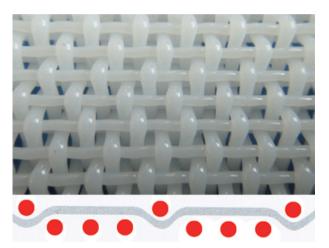

### **Description**

The Pulp Washing Mesh Fabric is a mesh used for removing impurities when the paper mill uses recycled waste paper to make pulp to replace the log pulp. It is woven with polyester monofilament. The requirements of paper mills for the pulp washing mesh fabric are fast dewatering, high retention rate, and fully filter out the debris in the recycled pulp.

## **Feature**

- Fast dehydration
- High retention rate
- High tensile strength
- Strong anti-wrinkle ability
- Very durable

Specialize in Paper Machine Clothing, Polyester Mesh Belts manufacturing and solution.