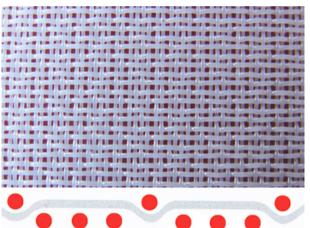

### **Description**

The Pulp Washing Mesh Fabric is a mesh used for removing impurities when the paper mill uses recycled waste paper to make pulp to replace the log pulp. It is woven with polyester monofilament. The requirements of paper mills for the pulp washing mesh fabric are fast dewatering, high retention rate, and fully filter out the debris in the recycled pulp.

## **Feature**

- Fast dehydration
- High retention rate
- High tensile strength
- Strong anti-wrinkle ability
- Very durable

Specialize in Paper Machine Clothing, Polyester Mesh Belts manufacturing and solution.